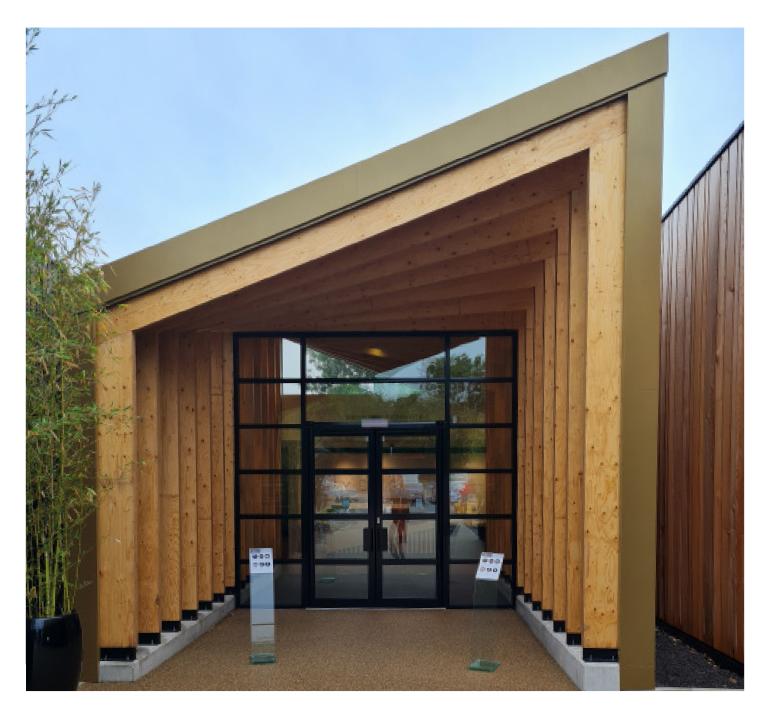

# **PROSWING**

A versatile operator for all your requirements. The Proswing is as comfortable on internal doors (where silence and ease of use are most important) as it is on a large external door (where durability is key). The Proswing range has been developed by Prosale to ensure a robust and reliable operator, that has the aesthetics that wouldn't look out of place internally. Able to work as a pair in tandem or coping with rebated doors isn't a problem with the extensive programming available. The Proswing range has everything covered.