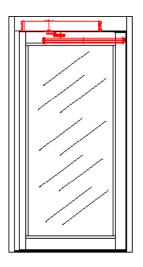

# **PROSWING**







A versatile operator for all your requirements. The Proswing is as comfortable on internal doors (where silence and ease of use are most important) as it is on a large external door (where durability is key). The Proswing range has been developed by Prosale to ensure a robust and reliable operator, that has the aesthetics that wouldn't look out of place internally. Able to work as a pair in tandem or coping with rebated doors isn't a problem with the extensive programming available. The Proswing range has everything covered.







# **OPTIONS**



### **PROSWING SB**

Has the same functions as the Proswing S, but includes a battery back up, this does increase the width of the operator by 150mm.



### PROSWING F

We have adapted the Proswing S operator to have a fire certificate rating of 30/30 and tested in the UK.



### PROSWING M

The Proswing M is ideal for when you want the door to remain open in a power failure, as the operator is motor open, motor close (no spring).

# **FEATURES**

- Heavy Duty
- Low Energy/Push & Go mode
- Reduced speed and acceleration for users with limited and slow reaction capabilities, according to specific regulations and directives
- Optional opening with remote control
- Compatible with different opening, safety and security devices
- · Head fitted switch, ON/OFF
- Head fitte