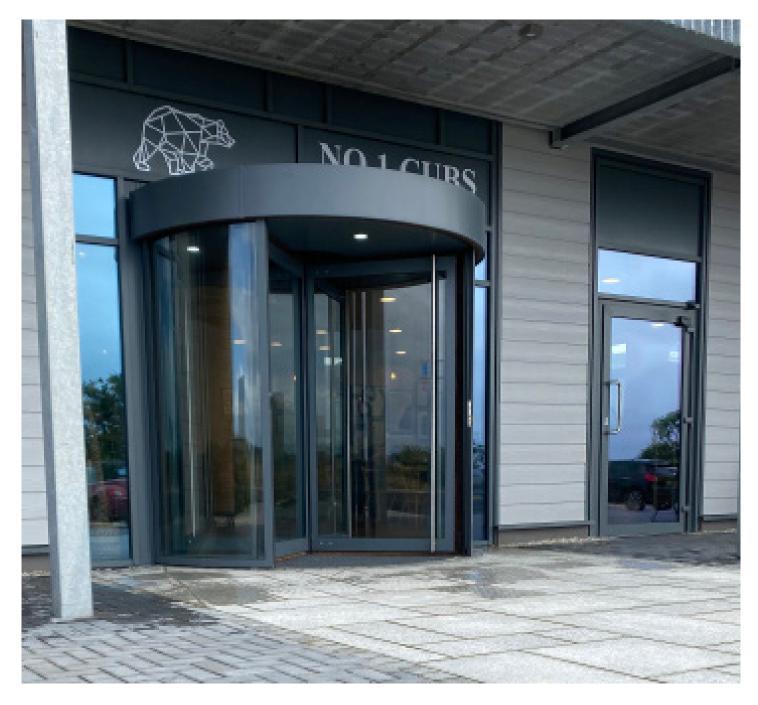

## ORBIT

The revolving door was created over one hundred years ago to keep the cold out and warmth in. Over the years these doors have become not only a practical solution but also an aesthetically welcoming feature to many buildings.

The Orbit revolving door can be manufactured with polyester powder coated, anodised or stainless-steel finishes. It is designed to fit effortlessly into all manner of facades and will provide you with insulation whilst having a smooth traffic flow.