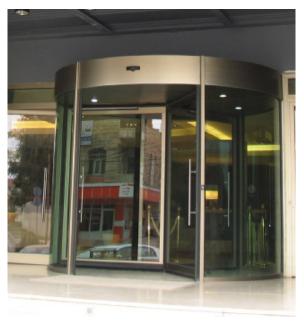

The Orbit revolving door can be manufactured with polyester powder coated, anodised or stainless-steel finishes. It is designed to fit effortlessly into all manner of facades and will provide you with insulation whilst having a smooth traffic flow.

Glazing to the drum walls and the door wings is 8mm clear laminated glass as standard.

If required, 10mm clear laminated glass in the door wings is an option.

C

| D                                       | Н             | С            | W/3    | W/4    |
|-----------------------------------------|---------------|--------------|--------|--------|
| 2000mm                                  | 2100mm-3100mm | 100mm-1000mm | 920mm  | 1860mm |
| 2200mm                                  | 2100mm-3100mm | 100mm-1000mm | 1010mm | 2060mm |
| 2400mm                                  | 2100mm-3100mm | 100mm-1000mm | 1105mm | 2260mm |
| 2600mm                                  | 2100mm-3100mm | 100mm-1000mm | 1195mm | 2460mm |
| 2800mm                                  | 2100mm-3100mm | 100mm-1000mm | 1285mm | 2660mm |
| 3000mm                                  | 2100mm-3100mm | 100mm-1000mm | 1375mm | 2860mm |
| 3200mm                                  | 2100mm-3100mm | 100mm-1000mm | 1465mm | 3060mm |
| 3400mm                                  | 2100mm-3100mm | 100mm-1000mm | 1555mm | 3460mm |
| 3600mm                                  | 2100mm-3100mm | 100mm-1000mm | 1645mm | 3660mm |
| Special Dimensions Available on Request |               |              |        |        |