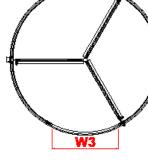

Glazing to the drum walls and the door wings is 8mm clear laminated glass as standard.

If required, 10mm clear laminated glass in the door wings is an option.

C

| D                                       | Н             | С            | W/3    | W/4    |
|-----------------------------------------|---------------|--------------|--------|--------|
| 2000mm                                  | 2100mm-3100mm | 100mm-1000mm | 920mm  | 1860mm |
| 2200mm                                  | 2100mm-3100mm | 100mm-1000mm | 1010mm | 2060mm |
| 2400mm                                  | 2100mm-3100mm | 100mm-1000mm | 1105mm | 2260mm |
| 2600mm                                  | 2100mm-3100mm | 100mm-1000mm | 1195mm | 2460mm |
| 2800mm                                  | 2100mm-3100mm | 100mm-1000mm | 1285mm | 2660mm |
| 3000mm                                  | 2100mm-3100mm | 100mm-1000mm | 1375mm | 2860mm |
| 3200mm                                  | 2100mm-3100mm | 100mm-1000mm | 1465mm | 3060mm |
| 3400mm                                  | 2100mm-3100mm | 100mm-1000mm | 1555mm | 3460mm |
| 3600mm                                  | 2100mm-3100mm | 100mm-1000mm | 1645mm | 3660mm |
| Special Dimensions Available on Request |               |              |        |        |