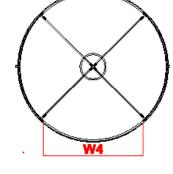

Glazing to the drum walls and the door wings is 8mm clear laminated glass as standard.

If required, 10mm clear laminated glass in the door wings is an option.

C

| D                                       | Н             | С            | W/3    | W/4    |
|-----------------------------------------|---------------|--------------|--------|--------|
| 2000mm                                  | 2100mm-3100mm | 100mm-1000mm | 920mm  | 1860mm |
| 2200mm                                  | 2100mm-3100mm | 100mm-1000mm | 1010mm | 2060mm |
| 2400mm                                  | 2100mm-3100mm | 100mm-1000mm | 1105mm | 2260mm |
| 2600mm                                  | 2100mm-3100mm | 100mm-1000mm | 1195mm | 2460mm |
| 2800mm                                  | 2100mm-3100mm | 100mm-1000mm | 1285mm | 2660mm |
| 3000mm                                  | 2100mm-3100mm | 100mm-1000mm | 1375mm | 2860mm |
| 3200mm                                  | 2100mm-3100mm | 100mm-1000mm | 1465mm | 3060mm |
| 3400mm                                  | 2100mm-3100mm | 100mm-1000mm | 1555mm | 3460mm |
| 3600mm                                  | 2100mm-3100mm | 100mm-1000mm | 1645mm | 3660mm |
| Special Dimensions Available on Request |               |              |        |        |