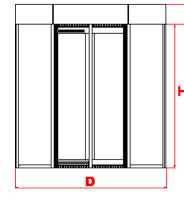

Glazing to the drum walls and the door wings is 8mm clear laminated glass as standard.

If required, 10mm clear laminated glass in the door wings is an option.

C

| D                                       | Н             | С            | W/3    | W/4    |
|-----------------------------------------|---------------|--------------|--------|--------|
| 2000mm                                  | 2100mm-3100mm | 100mm-1000mm | 920mm  | 1860mm |
| 2200mm                                  | 2100mm-3100mm | 100mm-1000mm | 1010mm | 2060mm |
| 2400mm                                  | 2100mm-3100mm | 100mm-1000mm | 1105mm | 2260mm |
| 2600mm                                  | 2100mm-3100mm | 100mm-1000mm | 1195mm | 2460mm |
| 2800mm                                  | 2100mm-3100mm | 100mm-1000mm | 1285mm | 2660mm |
| 3000mm                                  | 2100mm-3100mm | 100mm-1000mm | 1375mm | 2860mm |
| 3200mm                                  | 2100mm-3100mm | 100mm-1000mm | 1465mm | 3060mm |
| 3400mm                                  | 2100mm-3100mm | 100mm-1000mm | 1555mm | 3460mm |
| 3600mm                                  | 2100mm-3100mm | 100mm-1000mm | 1645mm | 3660mm |
| Special Dimensions Available on Request |               |              |        |        |

#### DIMENSIONS

Diameter: 2000mm -3600mm

Height: 2100mm -3000mm