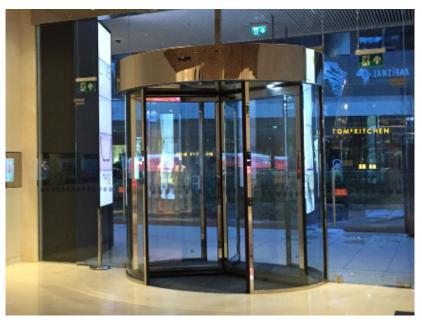

The Orbit revolving door can be manufactured with polyester powder coated, anodised or stainless-steel finishes. It is designed to fit effortlessly into all manner of facades and will provide you with insulation whilst having a smooth traffic flow.

Glazing to the drum walls and the door wings is 8mm clear laminated glass as standard.

If required, 10mm clear laminated glass in the door wings is an option.

C

| D                                       | Н             | С            | W/3    | W/4    |
|-----------------------------------------|---------------|--------------|--------|--------|
| 2000mm                                  | 2100mm-3100mm | 100mm-1000mm | 920mm  | 1860mm |
| 2200mm                                  | 2100mm-3100mm | 100mm-1000mm | 1010mm | 2060mm |
| 2400mm                                  | 2100mm-3100mm | 100mm-1000mm | 1105mm | 2260mm |
| 2600mm                                  | 2100mm-3100mm | 100mm-1000mm | 1195mm | 2460mm |
| 2800mm                                  | 2100mm-3100mm | 100mm-1000mm | 1285mm | 2660mm |
| 3000mm                                  | 2100mm-3100mm | 100mm-1000mm | 1375mm | 2860mm |
| 3200mm                                  | 2100mm-3100mm | 100mm-1000mm | 1465mm | 3060mm |
| 3400mm                                  | 2100mm-3100mm | 100mm-1000mm | 1555mm | 3460mm |
| 3600mm                                  | 2100mm-3100mm | 100mm-1000mm | 1645mm | 3660mm |
| Special Dimensions Available on Request |               |              |        |        |