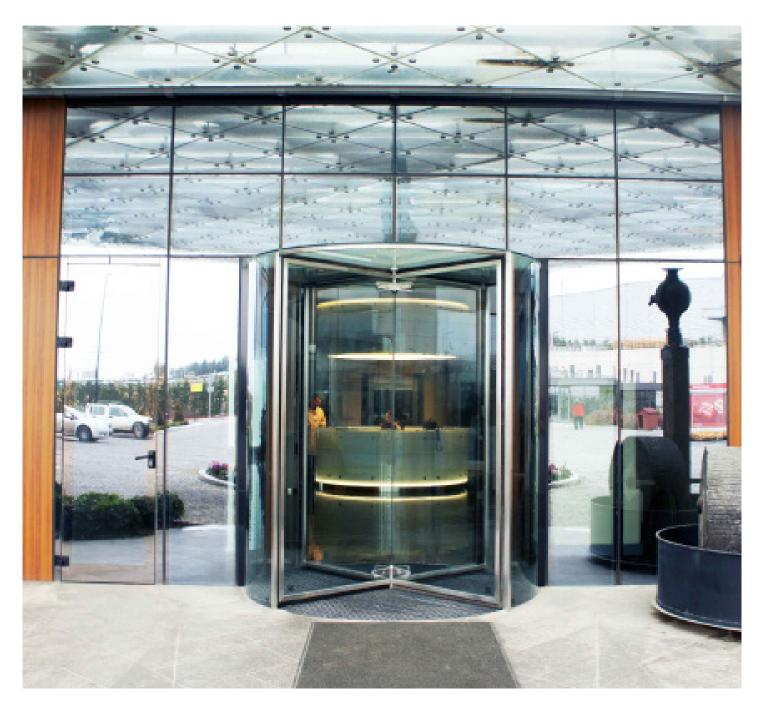

## **ORBIT ALL GLASS**

Orbit All Glass revolving door is manufactured using as much glass as possible and only having the slimmest of Stainless Steel profiles.

It is designed to give as much transparency into and out of the building as possible. It will provide you with the insulation and smooth traffic flow of a standard revolving door and creates a more contemporary main entrance feature.

Glazing to the drum walls and the door wings is 8mm clear laminated glass as standard.

If required, 10mm clear laminated glass in the door wings is an option.

All glass edges are covered with the slimmest of stainless steel profiles.