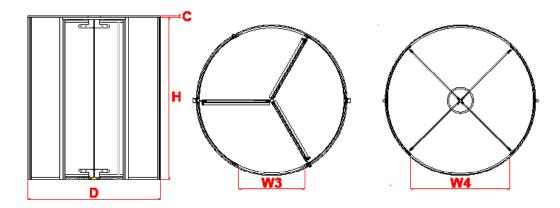

| D                                       | Н             | С    | W/3    | W/4    |
|-----------------------------------------|---------------|------|--------|--------|
| 1800mm                                  | 2100mm-2800mm | 16mm | 800mm  | 1220mm |
| 2000mm                                  | 2100mm-2800mm | 16mm | 920mm  | 2060mm |
| 2200mm                                  | 2100mm-2800mm | 16mm | 1010mm | 2260mm |
| 2400mm                                  | 2100mm-2800mm | 16mm | 1105mm | 2460mm |
| 2600mm                                  | 2100mm-2800mm | 16mm | 1195mm | 2660mm |
| 2800mm                                  | 2100mm-2800mm | 16mm | 1285mm | 2860mm |
| 3000mm                                  | 2100mm-2800mm | 16mm | 1375mm | 3060mm |
| Special Dimensions Available on Request |               |      |        |        |

### **DIMENSIONS**

Diameter: 2000mm - 3000mm

Height: 2100mm - 2700mm

### NUMBER OF DOOR LEAVES

3 / 4 Wing