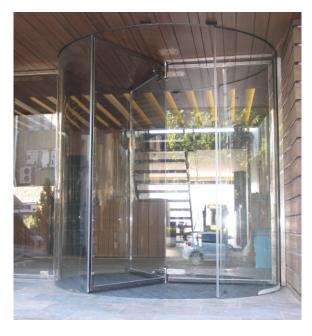

## **ORBIT ALL GLASS**

Orbit All Glass revolving door is manufactured using as much glass as possible and only having the slimmest of Stainless Steel profiles.

It is designed to give as much transparency into and out of the building as possible. It will provide you with the insulation and smooth traffic flow of a standard revolving door and creates a more contemporary main entrance feature.

Glazing to the drum walls and the door wings is 8mm clear laminated glass as standard.

If required, 10mm clear laminated glass in the door wings is an option.

All glass edges are covered with the slimmest of stainless steel profiles.