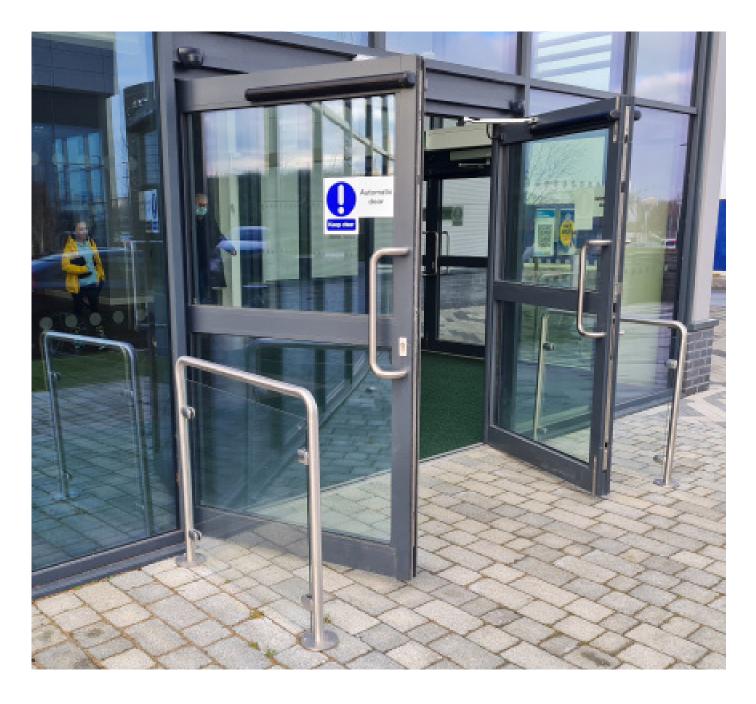

## **BARRIER RAILS**

# **BARRIER RAILS**

Barrier rails are a fantastic way to create a focus at your entrance and also provide additional safety for your project.

They stop the doors from blowing past 90 degrees and ensure where sensors are used as activation that pedestrians approach from the correct direction. The sensors will only be looking for people approaching face on as the activation sensors "ignore" the area where the doors swing.