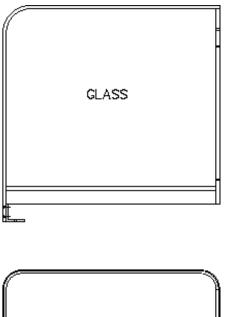

## FLOOR TO WALL:

Aluminium flat bar 6mm safety glass insert RAL9006 as standard EN16005 compliant

#### FLOOR TO FLOOR:

Aluminium flat bar 6mm safety glass insert RAL9006 as standard EN16005 compliant