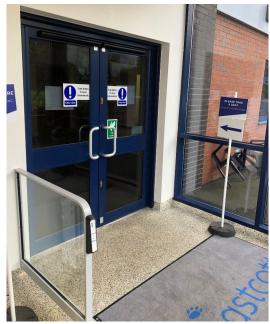

## **BARRIER RAILS**

# **BARRIER RAILS**

Barrier rails are a fantastic way to create a focus at your entrance and also provide additional safety for your project.

They stop the doors from blowing past 90 degrees and ensure where sensors are used as activation that pedestrians approach from the correct direction. The sensors will only be looking for people approaching face on as the activation sensors "ignore" the area where the doors swing.