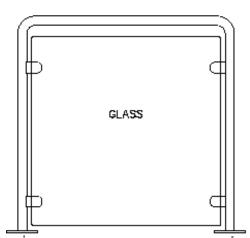

### **STAINLESS STEEL:**

Grade 316 Stainless steel Tubular design 6mm safety glass insert Clamped glass fixings EN16005 compliant